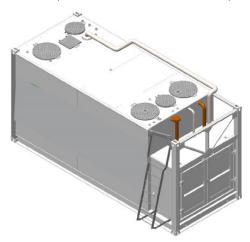

# **Logitank Combination LTKBL 26**

A self bunded tank for the safe storage and handling of both diesel and AdBlue® or other DEF products from the one unit.

Ideal for refuelling commercial vehicles that use AdBlue® or DEF.

#### **Features**

- Greater than 110% bunding
- Bunded pump bay with lockable weatherproof doors
- Fill and dispense points in the main lockable pump bay
- Galvanised access ladder and platform
- Corner container lock castings for ease of transport
- Access manways
- Warranty 5 years structural, 1 year on valves; conditions apply