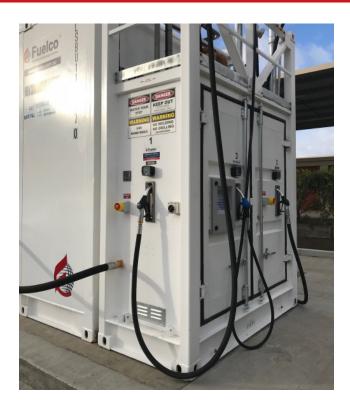

# **Logitank Combination LTKBL 26**

A self bunded tank for the safe storage and handling of both diesel and AdBlue® or other DEF products from the one unit.

Ideal for refuelling commercial vehicles that use AdBlue® or DEF.

#### **Features**

- Greater than 110% bunding
- Bunded pump bay with lockable weatherproof doors
- Fill and dispense points in the main lockable pump bay
- Galvanised access ladder and platform
- Corner container lock castings for ease of transport
- Access manways
- Warranty 5 years structural, 1 year on valves; conditions apply

### Diesel tank standard with:

- Fluid level dipsticks for tank and interstitial space
- Vent pipes for diesel tank and interstitial space
- Suction foot valve, overfill protection and electronic overfill alarm

#### **DEF tank standard with:**

- · Chemical resistant vented tank
- Insulated tank and dispensing line for temperature control
- Stainless steel pipework
- Fluid level dipsticks for tank and interstitial space