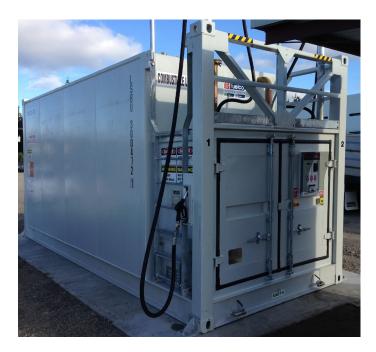

## Logitank Klassic LTKKL 30

A self bunded and transportable KLASSIC tank for the safe storage and handling of diesel and oils. Ideal for refuelling vehicles, machinery, equipment and fleet.

## **Features**

- Greater than 110% bunding
- Fluid level dipsticks for tank and interstitial space
- Vent pipes for tank and interstitial space
- Anti-syphon valve, overfill protection and electronic overfill alarm
- Corner container lock castings for ease of transport
- Access manway
- Option of different colours
- Warranty 5 years structural, 1 year on valves; conditions apply
- Bunded pump bay with lockable weatherproof doors
- Galvanised access ladder and platform; with ladder fitted to either side of the platform (ex-factory)
- Galvanised kick plate and middle rail provided for additional safety of users

## **Tank Specifications**

| Description           |                                                   |
|-----------------------|---------------------------------------------------|
| Safe Fill, litres     | 28,150                                            |
| Length, mm            | 6,058                                             |
| Width, mm             | 2,438                                             |
| Height, mm            | 2,896                                             |
| Tare Weight, kg       | 7,934                                             |
| Vent Pipes            | Standard                                          |
| Fluid Level Dipsticks | Standard                                          |
| Compliance            | AS1940, AS1692, UL142,<br>HSW (Haz.Sub.) Reg 2017 |