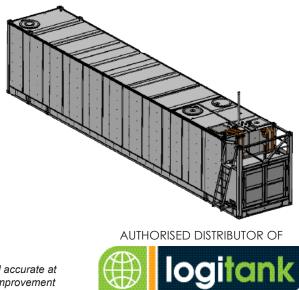

# Logitank Combination LTKBL 77

A self bunded tank for the safe storage and handling of both diesel and AdBlue® or other DEF products from the one unit. Ideal for refuelling commercial vehicles that use AdBlue® or DEF.

# **Tank Specifications**

| Description           |                                                   |
|-----------------------|---------------------------------------------------|
| Safe Fill, litres     | 67,362 Diesel, 7,335 DEF                          |
| Length, mm            | 14,630                                            |
| Width, mm             | 2,438                                             |
| Height, mm            | 2,896                                             |
| Tare Weight, kg       | 19,550                                            |
| Vent Pipes            | Standard                                          |
| Fluid Level Dipsticks | Standard                                          |
| Compliance            | AS1940, AS1692, UL142,<br>HSW (Haz.Sub.) Reg 2017 |