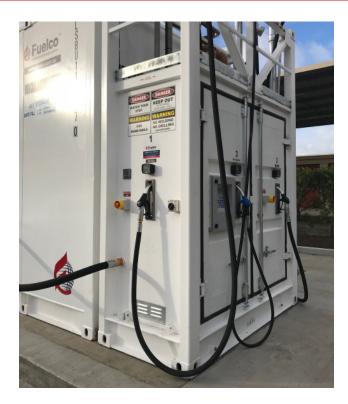

#### **Features**

- Greater than 110% bunding
- Bunded pump bay with lockable weatherproof doors
- Fill and dispense points in the main lockable pump bay
- Galvanised access ladder and platform
- Corner container lock castings for ease of transport
- Access manways
- Warranty 5 years structural, 1 year on valves; conditions apply

### **Diesel tank standard with:**

- Fluid level dipsticks for tank and interstitial space
- Vent pipes for diesel tank and interstitial space
- Suction foot valve, overfill protection and electronic overfill alarm

## **DEF tank standard with:**

- Chemical resistant vented tank
- Insulated tank and dispensing line for temperature control
- Stainless steel pipework
- Fluid level dipsticks for tank and interstitial space