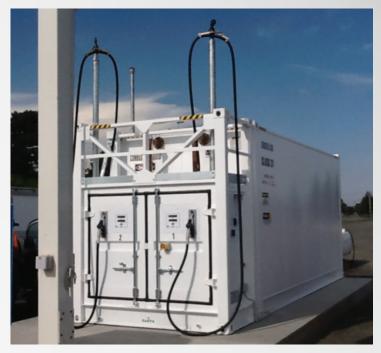

## Logitank Klassic LTKL 38

A self bunded and transportable KLASSIC tank for the safe storage and handling of diesel and oils.

Ideal for refuelling vehicles, machinery, equipment and fleet.

Pictured with optional pump bay & dispensing package