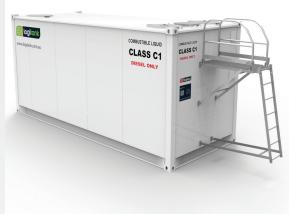

Pictured with optional inpection platform

Information and photographs are for marketing purposes only and are considered accurate at time of publication. Actual product may differ to images shown due to continual improvement processes, design changes and optional extras. V3417

## **Option include:**

- Inspection ladder
- Clip-on pump bay
- Dispensing and fuel management