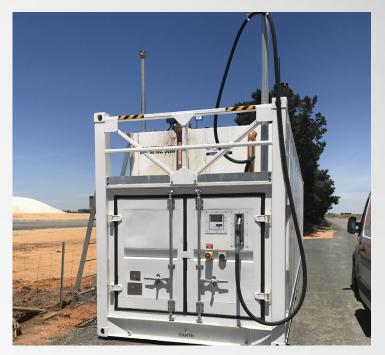

## Logitank Klassic LTKL 30

A self bunded and transportable KLASSIC tank for the safe storage and handling of diesel and oils.

Ideal for refuelling vehicles, machinery, equipment and fleet.

Pictured with optional dispensing package

## Pump bay model standard with:

- Bunded pump bay with lockable weatherproof doors
- Galvanised access ladder and platform; with ladder fitted to either side of the platform (exfactory)
- Galvanised kick plate and middle rail provided for additional safety of users

Pictured with optional dispensing package

Information and photographs are for marketing purposes only and are considered accurate at time of publication. Actual product may differ to images shown due to continual improvement processes, design changes and optional extras. V3417