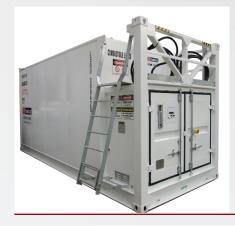

## Logitank Klassic LTKL 30

A self bunded and transportable KLASSIC tank for the safe storage and handling of diesel and oils.

Ideal for refuelling vehicles, machinery, equipment and fleet.

Pictured with optional dispensing package

## Pump bay model standard with:

- Bunded pump bay with lockable weatherproof doors
- Galvanised access ladder and platform; with ladder fitted to either side of the platform (exfactory)
- Galvanised kick plate and middle rail provided for additional safety of users

Pictured with optional dispensing package

Information and photographs are for marketing purposes only and are considered accurate at time of publication. Actual product may differ to images shown due to continual improvement processes, design changes and optional extras. V3417