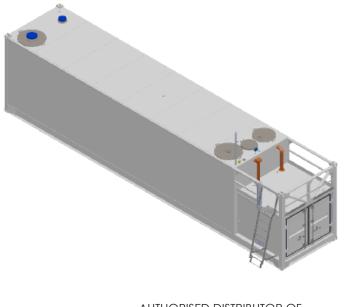

## Logitank Klassic LTKKL 60

A self bunded and transportable KLASSIC tank for the safe storage and handling of diesel and oils. Ideal for refuelling vehicles, machinery, equipment and fleet.

## **Features**

- Greater than 110% bunding
- Fluid level dipsticks for tank and interstitial space
- Vent pipes for tank and interstitial space
- Anti-syphon valve, overfill protection and electronic overfill alarm
- Corner container lock castings for ease of transport
- Access manway
- Option of different colours
- Warranty 5 years structural, 1 year on valves; conditions apply
- Bunded pump bay with lockable weatherproof doors
- Galvanised access ladder and platform; with ladder fitted to either side of the platform (ex-factory)
- Galvanised kick plate and middle rail provided for additional safety of users