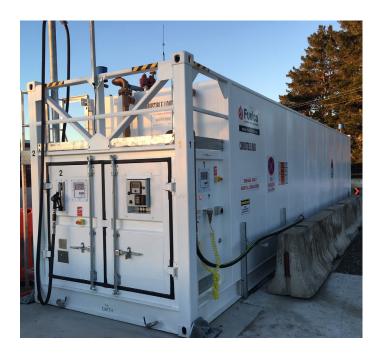

## Logitank Klassic LTKKL 60

A self bunded and transportable KLASSIC tank for the safe storage and handling of diesel and oils. Ideal for refuelling vehicles, machinery, equipment and fleet.

## **Features**

- Greater than 110% bunding
- Fluid level dipsticks for tank and interstitial space
- Vent pipes for tank and interstitial space
- Anti-syphon valve, overfill protection and electronic overfill alarm
- Corner container lock castings for ease of transport
- Access manway
- Option of different colours
- Warranty 5 years structural, 1 year on valves; conditions apply
- Bunded pump bay with lockable weatherproof doors
- Galvanised access ladder and platform; with ladder fitted to either side of the platform (ex-factory)
- Galvanised kick plate and middle rail provided for additional safety of users